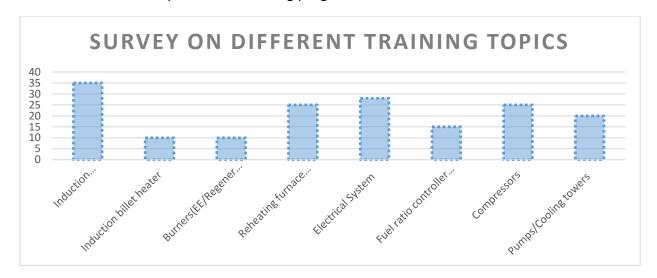

- ➤ Latest advancements in Induction furnace
- Best practices on energy efficiency opportunities in reheating furnace like waste heat recovery, burners etc.

Figure 5: Gap analysis

Based on the survey and data analysis, a frame work has been designed for the training programs in Brass Cluster. The graph below shows the interest shown by the various stake holders on different topics for the training program: -

**Figure 6: Survey of different training topics** 

- Most of the units and local service providers shown interest in induction melting furnace as one of the main topics for training program. This was due to fact that melting furnace was one of the critical and main application in a plant, training on latest technological advancement as well as best O&M practices will help the cluster in optimizing this section and making it more energy efficient.
- There was a good response from the cluster on reheating furnace modification for fuel switch and electrical system the local service providers/unit operators and maintenance persons wanted this training program as a platform to learn about best operating practices
- In utility section, most of the equipment's were supplied by OEMS like Atlas Copco, Godrej and Grundfos etc. The demand for training program in utilities came from the units. They wanted to mainly understand what are the recent developments happening in optimizing the energy consumption in utility section
- ➤ Electrical system was another topic which was selected by units and local service providers in the cluster. Most of the stakeholders were interested on energy efficient motors, harmonics mitigation, power factor improvement and electrical safety.
- Some of the cluster specific topics identified for the training program were waste heat recovery, EE burners and regenerative burners.