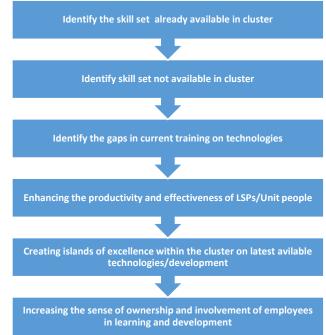

#### 3.4 Training Workshops

After the identification of training needs, the topics for the programs should be designed in such a way that the training plan caters the priorities of a wide range of stakeholder's mainly local service providers and unit employees who are working at shop floor. After consultation with the main stake holders in the cluster and based on the survey results some of the key topics identified are shown in the figure:

The specific focus of the training program is explained in the figure on the right side.

As a part of the training need assessment, specific training modules will be prepared for the cluster which will cover: -