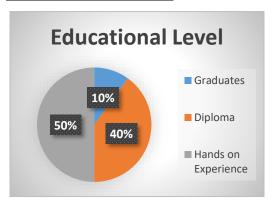

#### **Educational Qualification**

Figure 4: Educational qualification of stakeholders

Most of the stakeholders who participated in the survey fall in hands on experience without any formal educational background. Local service providers and brass units in the cluster had a mix of graduates, diploma holders and uneducated having practical hands on experience. Even though the education level was on lower side and they were well versed in their day to day operations, the survey helped in identifying various gap towards advancements in latest EE/RE technologies.