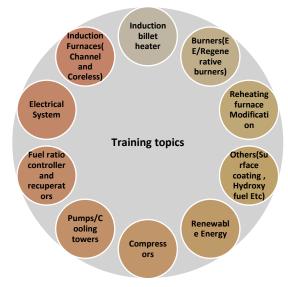

#### 3.4 Training Workshops

After the identification of training needs, the topics for the programs should be designed in such a way that the training plan caters the priorities of a wide range of stakeholder's mainly local service providers and unit employees who are working at shop floor. After consultation with the main stake holders in the cluster and based on the survey results some of the key topics identified are shown in the figure:

The training materials will be based on internationally available training courses and on locally developed case studies such that it can be adopted by all the stake holders in the

Figure 7: Identified training topics