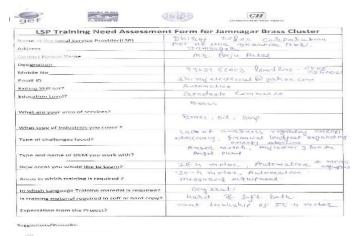

#### 3.3 Analysis of Data

After conducting the field survey to various local service providers, brass units, associations etc., the data collected from various sources were analyzed to identify the areas of improvement, target group specific training needs and preferred training delivery mechanisms. A sample data collection sheet collected from one of the LSP is attached below. Detailed list of survey forms is attached in Annexure 1.

Figure 2: Sample filled Questionnaire

After analyzing the various data questionnaires and feedback received from LSPs and brass units, following inferences were made: -