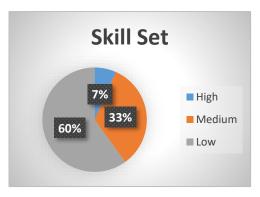

#### **Skill Set**

In Jamnagar Cluster, the skill set of employees on existing technologies and operations was on lower side (60%). This was mainly due to fact that most of the LSP' were small in size. Also, during the field survey to brass units, almost all the maintenance related activities in the plant were carried out by diploma and hands on experience people. Only about 33% fall in medium category which includes few motor reminders, mechanical repair and maintenance operators mainly for utilities etc.

Figure 3: Skill set of stakeholders